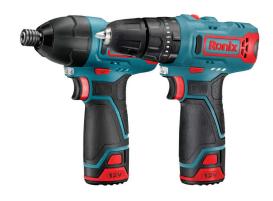

## **CORDLESS TOOLS**

## **Cordless Impact Drill Driver + Screwdriver 12V**

8105K

- Compact, Powerful, and high efficiency 12V motor enables top perfomances in both machines
- Light-weight, ergonomic small body design for maximum efficiency and convenient use
- High resistance body designed with rubber grip decreases the risk of damage in case of falling or any kind of stroke
- Anti-shock soft grip ergonomic handle for perfect machine control
- 21+1+1 clutch settings enables efficient and accurate screwing and reduces fastener damage in drill device
- High performance and long life 2.0Ah Lithium battery
- Both machines are equipped with LED light for more convenient use in dark areas
- Battery charging indicator in both machines lets you know the battery level fast and easy
- Fast charging system in charger provides optimum performances in tight working situations

| Model                      | Impact Drill<br>Driver             | Screwdriver |
|----------------------------|------------------------------------|-------------|
| Battery Chemistry          | Lithium-ion                        | Lithium-ion |
| Chuck Capacity             | -                                  | 1/4inch     |
| Chuck Type                 | Keyless                            | -           |
| Chuck Size                 | 10mm                               | -           |
| Battery Voltage            | 12V                                | 12V         |
| Battery Capacity           | 2.0Ah                              | 2.0Ah       |
| No-load RPM                | 0-400 RPM<br>0-1300rpm             | 0-2200 RPM  |
| Max Torque                 | 28N.M                              | 120N.M      |
| Drilling Diameter in Wood  | 25mm                               | -           |
| Drilling Diameter in Metal | 10mm                               | -           |
| Weight                     | 1.47kg                             | 1.64kg      |
| Supplied in                | BMC                                | -           |
| Includes                   | 2 Batteries (2.0Ah) + Fast charger |             |